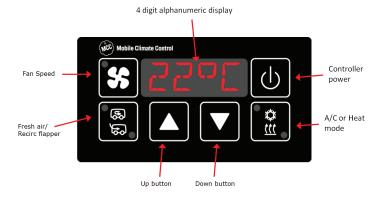

## **EcoTemp Lite**

The EcoTemp Lite is a HVAC control unit designed for on-road use. It has a simple and easy to use layout, it is ideal for motor coaches and transit buses. The easy to ready read LED display shows temperature settings, blower speed or