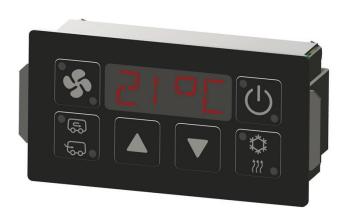

## **EcoTemp Lite**

The EcoTemp Lite is a HVAC control unit designed for on-road use. It has a simple and easy to use layout, it is ideal for motor coaches and transit buses. The easy to ready read LED display shows temperature settings, blower speed or