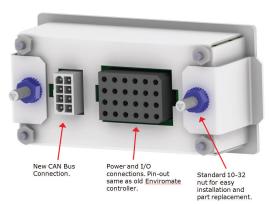

error display. The bus controller was designed as a programmable platform that could easily be expanded and customized. Several methods of compressor protection are available.

| Features                                                                                                                                                  | Benefits                                                                                                                          |
|-----------------------------------------------------------------------------------------------------------------------------------------------------------|-----------------------------------------------------------------------------------------------------------------------------------|
| Simple layout                                                                                                                                             | <ul> <li>Large display and buttons. Less driver distraction</li> <li>Keep drive's eyes on the road</li> </ul>                     |
| Small foot print                                                                                                                                          | <ul> <li>Takes up little space in dash board. Perfect for smaller size<br/>buses</li> </ul>                                       |
| RS 485 and CAN BUS communication                                                                                                                          | New feature! Allows easy and fast dignostics. Able to upgrade HVAC system software while vehicle is running Less vehicle downtime |
| <ul><li>Built-in diagnostics</li><li>Easy software upgrade</li><li>Optional coolview system monitoring software</li><li>Easy to use and install</li></ul> | Reduces maintenance, troubleshooting and minimise downtime                                                                        |